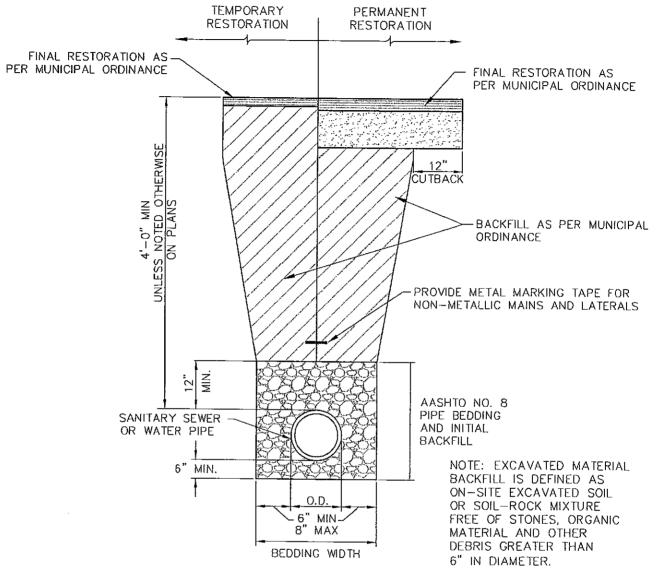

#### TRENCH RESTORATION DETAIL NOT TO SCALE

### STANDARD DETAILS FOR SANITARY SEWER AND WATER SYSTEMS

TRENCH RESTORATION DETAIL - PAVED AREAS

STECKBECK ENGINEERING & SURVING INC 279 N ZINNS MILL ROAD LEBANON, PA 17042

P: (717) 272-7110 F: (717) 272-7348

DATE: OCTOBER 2008 DETAIL: FSWA-C2

STANDARD DETAILS FOR SANITARY SEWER AND WATER SYSTEMS

CONCRETE ENCASEMENT DETAIL

STECKBECK ENGINEERING & SURVING INC 279 N ZINNS MILL ROAD LEBANON. PA 17042 P: (717) 272-7110 F: (717) 272-7348