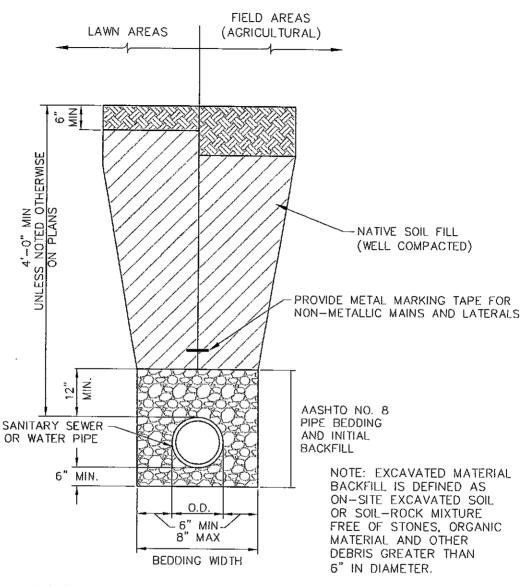

#### TRENCH RESTORATION DETAIL NOT TO SCALE

### STANDARD DETAILS FOR SANITARY SEWER AND WATER SYSTEMS

TRENCH RESTORATION DETAIL - LAWN & FIELD AREAS

STECKBECK ENGINEERING & SURVING INC 279 N ZINNS MILL ROAD LEBANON, PA 17042

P: (717) 272-7110 F: (717) 272-7348

OCTOBER 2008

DETAIL:

DATE:

FSWA - C1