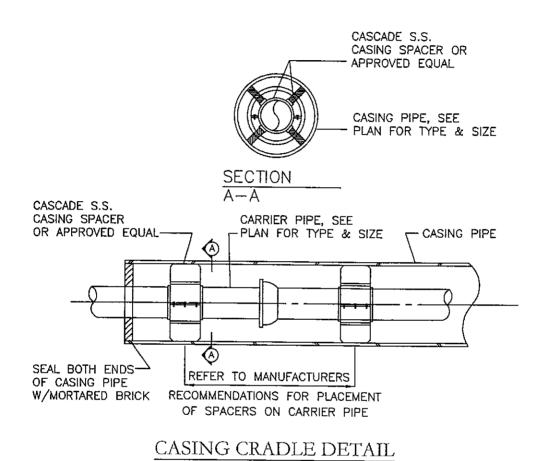

# STANDARD DETAILS FOR SANITARY SEWER AND WATER SYSTEMS

CASING CRADLE DETAIL

STECKBECK ENGINEERING & SURVING INC 279 N ZINNS MILL ROAD LEBANON, PA 17042 P: (717) 272-7110 F: (717) 272-7348

DATE: OCTOBER 2008

DETAIL: FSWA - C6